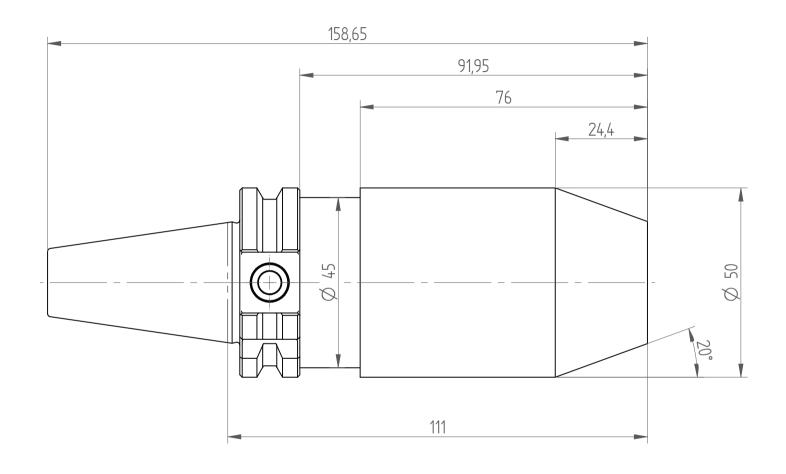

REGO-FIX AG Obermattweg 60 4456 Tenniken / Switzerland

Phone +41 61 976 14 66 Fax +41 61 976 14 14 www.rego-fix.com This is a non-controlled copy. All information given herein is subject to change without notice  ${\sf N}$ 

The information given herein has been carefully checked and is believed to be correct. REGO-FIX, however, assumes no responsibility or liability for any errors, inaccuracies or omissions that may appear in this drawing

This document is subject to copyright laws. No part of this document may be reproduced or transmitted in any form or any means, electronic or mechanic, for any purpose, without the express written permission of REGO-FIX

Type: TC30\_KBF1-13

Part No.: 223050100
Date: 24.02.2015

Scale: 1:1